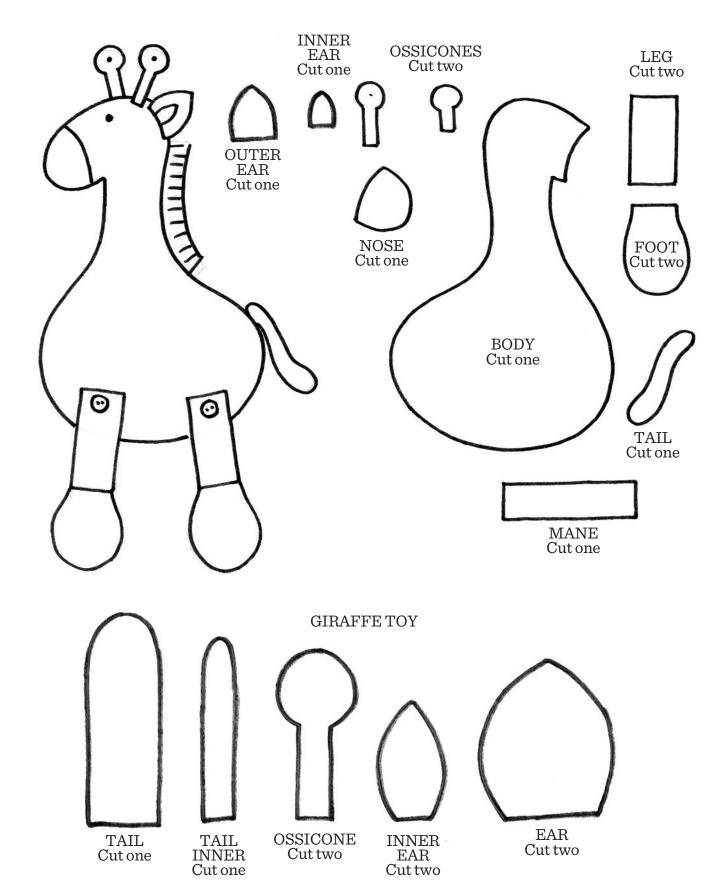

#### **Page 4-6**

Title: Baby giraffe

**Designer:** Louise Nichols **Magazine page:** 48

### **Page 4-6**

Title: Baby giraffe

**Designer:** Louise Nichols

Magazine page: 48